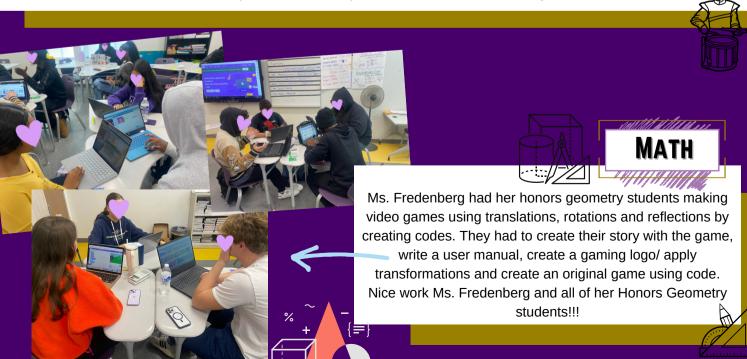

### **IB CLASSES**

- PPS Year 2 Reflective Project: Revised Draft due December 12, 2023.
- IB Biology Year 2 students are currently collecting and analyzing data for their Internal Assessments. Internal Assessment drafts are due Dec. 8th.
   Drafts should be completed in their entirety to include the design, data collection & analysis, conclusion and evaluation for feedback. Students can only receive feedback on one draft. The final IA document will be due in early February for I.B. grading.