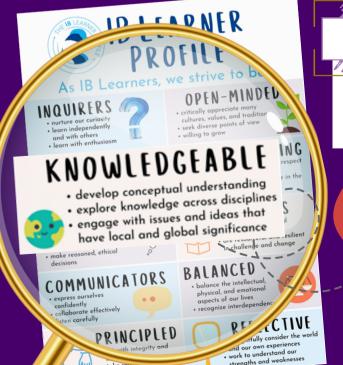

# Learner Profile

#### **OUESTIONS**

These questions can be used to encourage students to think about and articulate how they embody the IB learner profiles in their actions, decisions, and

interactions. These questions would make great conversation starters around the dinner table, on road trips, the ride to school in the morning, or even a text conversation.